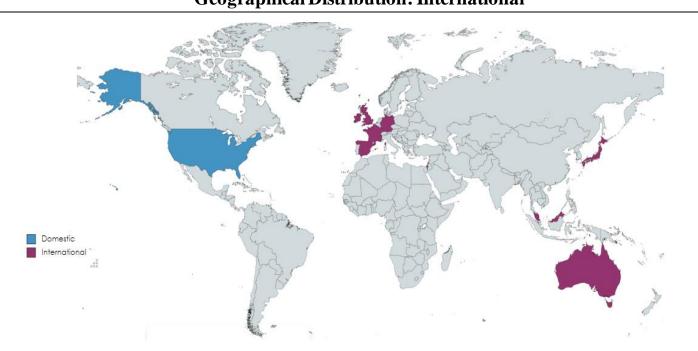

|
| Mississippi    | 5  | 6  | 0 | 0 | 1 | 12  |
| Missouri       | 3  | 1  | 0 | 0 | 0 | 4   |
| New York       | 13 | 5  | 0 | 1 | 0 | 19  |
| North Carolina | 3  | 3  | 0 | 0 | 0 | 6   |
| Ohio           | 2  | 1  | 0 | 0 | 0 | 3   |
| Oklahoma       | 0  | 1  | 0 | 0 | 0 | 1   |
| Oregon         | 0  | 1  | 0 | 0 | 0 | 1   |
| Pennsylvania   | 4  | 2  | 0 | 0 | 0 | 6   |
| Rhode Island   | 0  | 1  | 0 | 0 | 0 | 1   |
| South Carolina | 5  | 0  | 0 | 0 | 0 | 5   |
| South Dakota   | 1  | 0  | 0 | 0 | 0 | 1   |
| Tennessee      | 97 | 48 | 8 | 0 | 2 | 155 |
| Texas          | 16 | 22 | 2 | 0 | 0 | 40  |
| Utah           | 0  | 1  | 0 | 0 | 0 | 1   |
| Virginia       | 3  | 2  | 2 | 0 | 0 | 10  |
| Washington DC  | 7  | 7  | 0 | 1 | 0 | 15  |

# Geographical Distribution: International



| Location           | Employment | Graduate School | Both | Volunteer | Other | Total |
|--------------------|------------|-----------------|------|-----------|-------|-------|
| Australia (Avenel) | 1          | 0               | 0    | 0         | 0     | 1     |
| England (London)   | 0          | 2               | 0    | 0         | 0     | 2     |
| France (Paris)     | 0          | 0               | 0    | 1         | 0     | 1     |
| Germany (Bonn)     | 1          | 0               | 0    | 0         | 0     | 1     |

| Grenada                       | 0  | 1 | 0 | 0 | 0 | 1  |
|-------------------------------|----|---|---|---|---|----|
| Ireland (Dublin)              | 0  | 1 | 0 | 0 | 0 | 1  |
| Israel (Jerusalem)            | 1  | 0 | 0 | 0 | 0 | 1  |
| Japan (Tokyo)